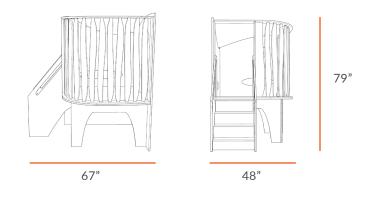

# **TECHNICAL DRAWING**

| WONDER<br>LOFTS |     |
|-----------------|-----|
| LENGTH          | 67" |
| DEPTH           | 48" |
| HEIGHT          | 79" |

Dimensions indicated are approximate. Please contact us if you require clarification.