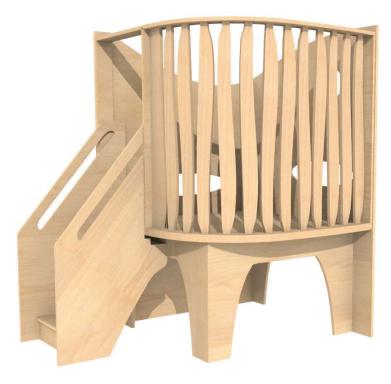

## Description

**The Alana Loft** is one of our more compact lofts, making it ideal for smaller and corner spaces. It has peek-a-boo windows, and a crawl space nook underneath; ideal for young learners to explore.

## **Product features**

- Edges all smoothed and finished
- The steps can be positioned either on left or right side
- Very compact, perfect for placement in limited spaces