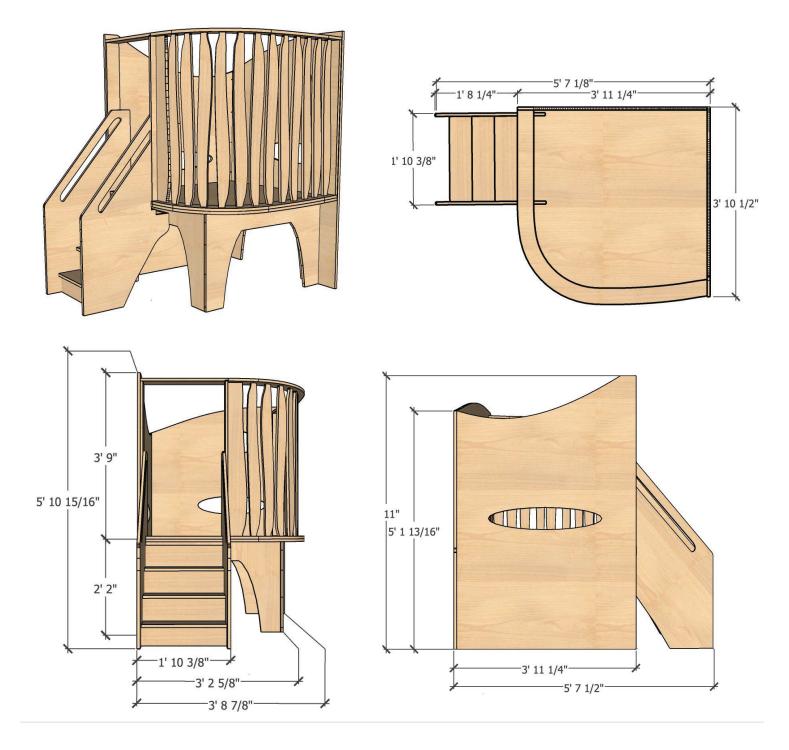

#### Views

Refer to Technical Sheet for more details.

# **TECHNICAL DRAWING**

| WONDER<br>LOFTS |     |
|-----------------|-----|
| LENGTH          | 67" |
| DEPTH           | 48" |
| HEIGHT          | 79" |

Dimensions indicated are approximate. Please contact us if you require clarification.